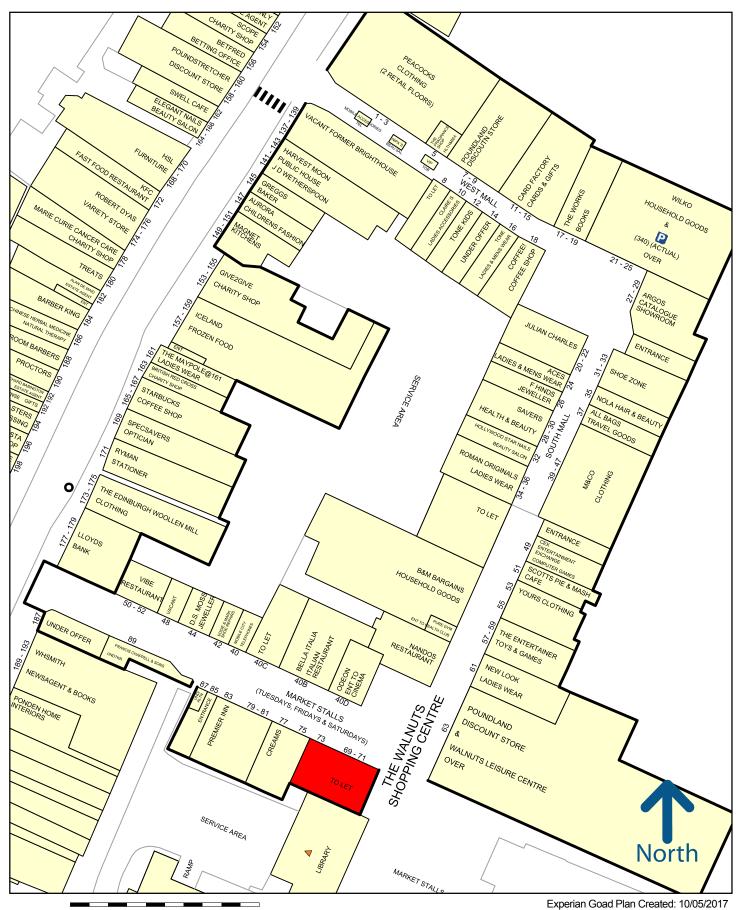

# THE WALNUTS SHOPPING CENTRE

(OPPOSITE ODEON CIMEMA & NANDOS)

The unit is located on a prominent corner location opposite Odeon Cinema, Nandos and Bella Italia. Other retailers nearby include New Look and Poundland.