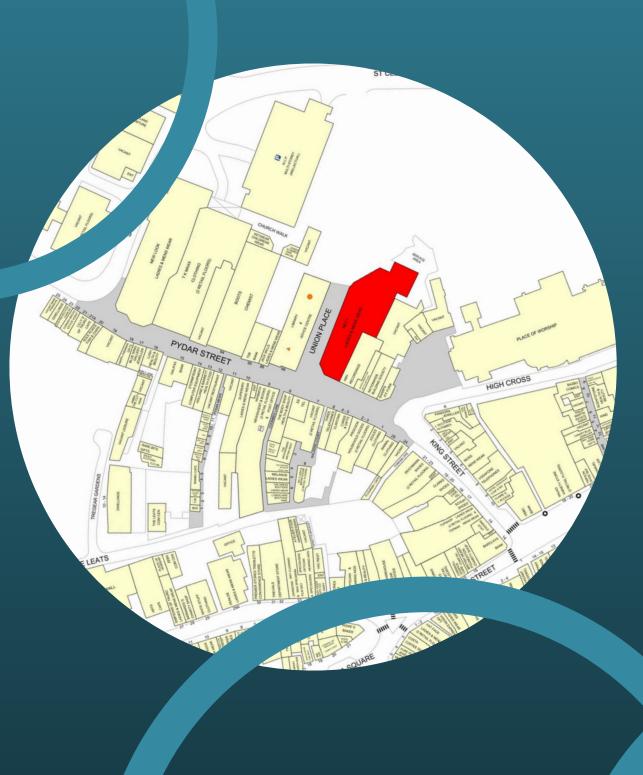

The property sits in a highly prominent position on prime Pydar Street with a return frontage onto Union Place. Sitting close to the likes of TK Maxx, New Look, Superdry and Boots, the location benefits from excellent footfall which is enhanced by the presence of the 466 space multi-storey car park sitting at the rear which ensures consistent footfall delivery to the location throughout the day.