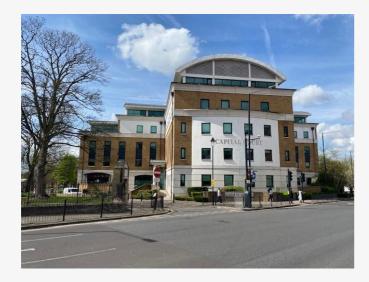

#### LOCATION

The subject unit is the former Tai Pan restaurant. It sits on a very prominent corner of the Capital Court building on Windsor Street, a short walk from The Chimes Shopping Centre and Uxbridge high street which has a wide range of national chains, independent shops, restaurants and coffee bars.