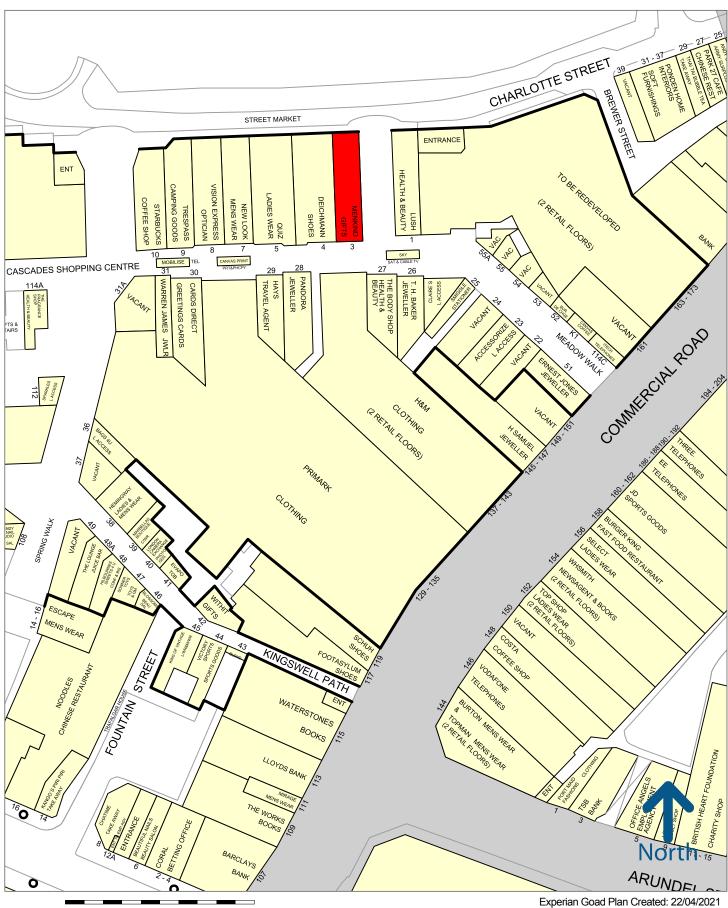

#### **LOCATION**

The Cascades is the predominant shopping centre in Portsmouth city centre, anchored by **Primark**, **H&M** and **Next. Sports Direct** are now open in 50,000 sq ft providing another anchor for the centre. On average (pre-Covid) the centre received 8 million visitors annually and is serviced by in excess of 1,000 adjacent car parking spaces.

The shop is currently occupied by Menkind and is in a prime position boasting an extensive return frontage facing Lush, adjacent to Deichmann and opposite H&M and Pandora. Other nearby retailers include Primark, Body Shop, Starbucks, Quiz, Cards Direct and Canvas Coffee.