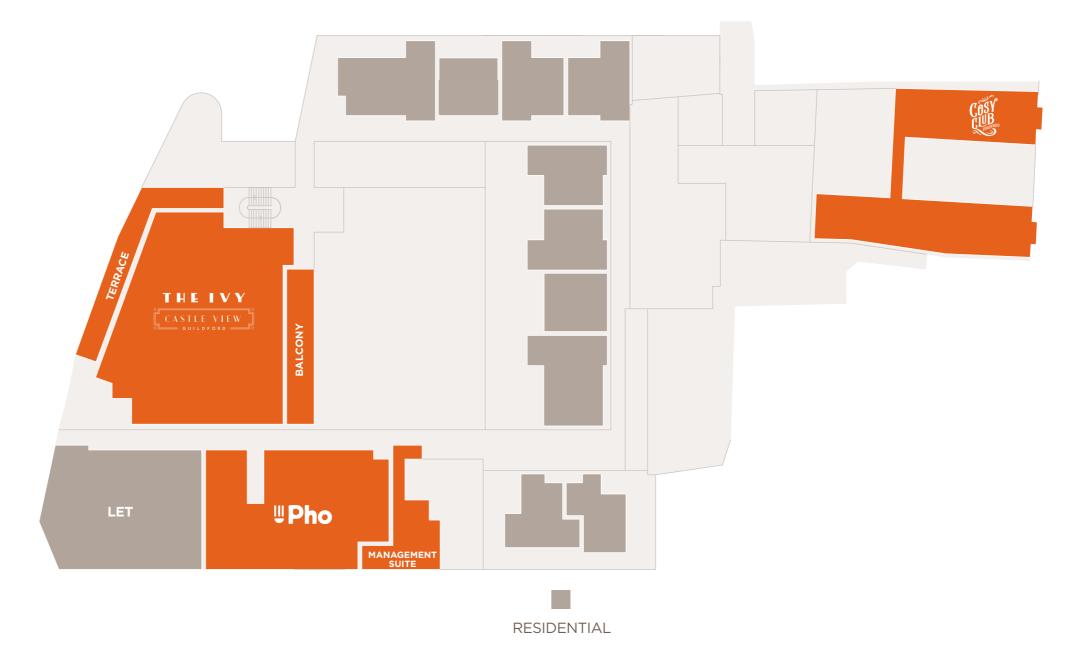

# Location Surrounding stores are The Ivy and GU1 Fitness with balcony views to Guildford's Castle grounds. Dimensions 4282 sq ft. Rent Available on request. Layout Detailed floor plans available on request.