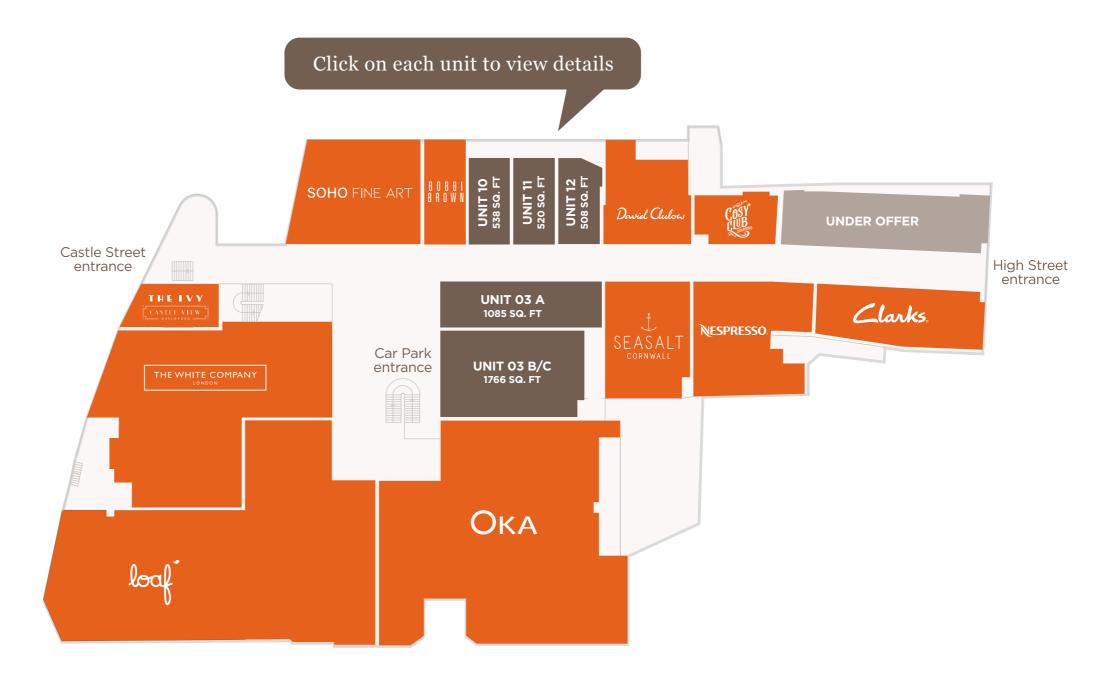

## High Street Level

- Prominent frontage and easy access onto Guildford High Street, stunning central courtyard with glazed roof.
- Feature staircase connecting retail and restaurant levels.
- Direct link through to the Castle from the High Street.
- Direct lift and stair access to 64 space Tunsgate car park.

## Tunsgate Level

- Cafés, restaurants and fitness.
- Entrance from Tunsgate, Castle Street.
- Direct lift and stair access from the 64 space Tunsgate Car Park.
- Stunning atrium ETF roof.
- Some units with spectacular views of Guildford Castle.