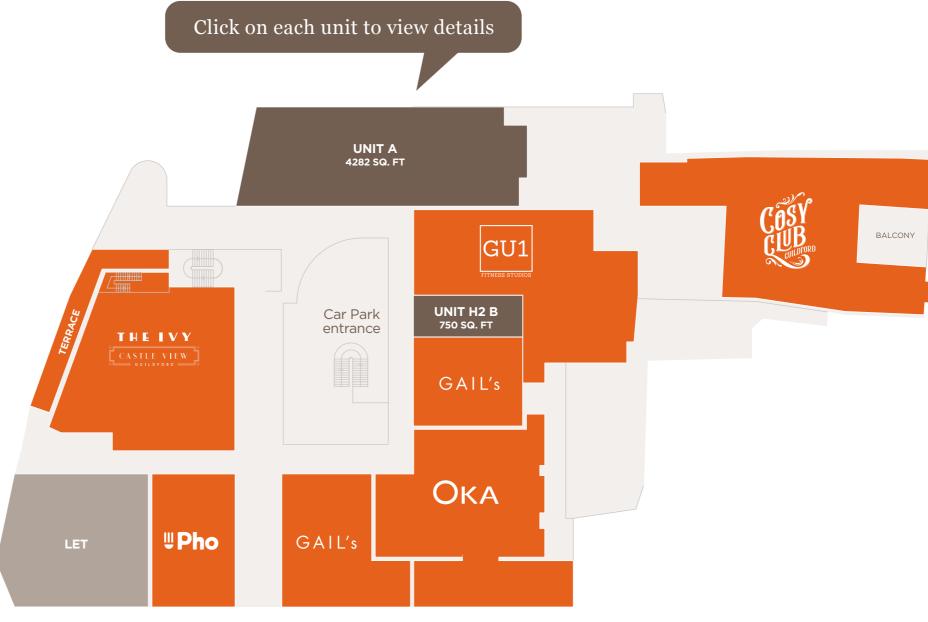

# Location Surrounding stores are The Ivy and GU1 Fitness with balcony views to Guildford's Castle grounds. Dimensions 4282 sq ft. Rent Available on request. Layout Detailed floor plans available on request.