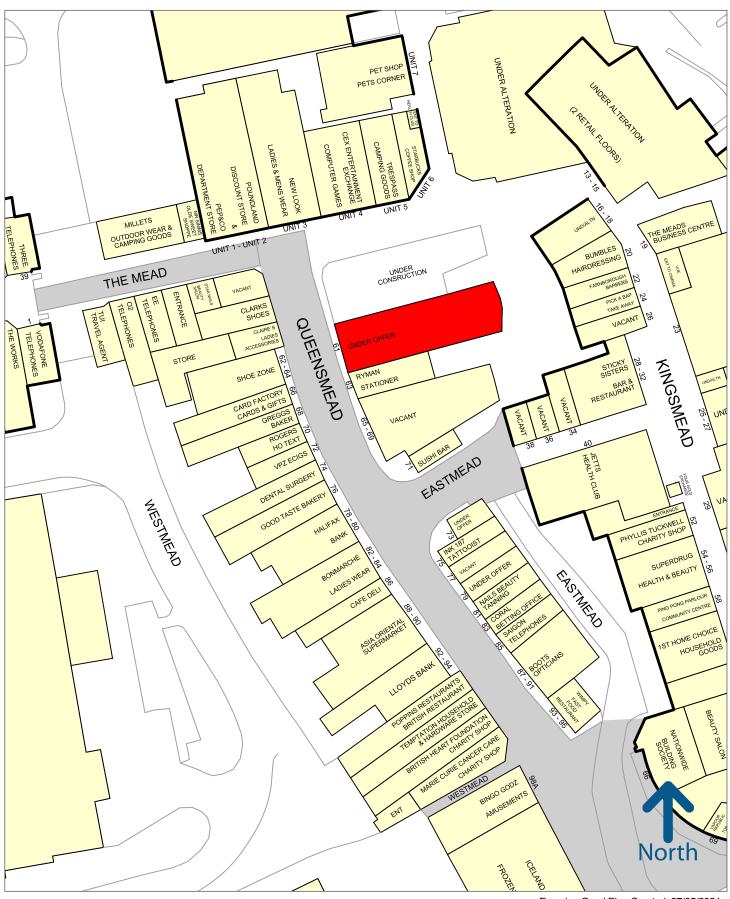

#### **LOCATION**

This double fronted unit is situated in a prime location within the busy pedestrianised shopping area of Farnborough known as Queensmead.

Occupiers nearby include Greggs, Boots Opticians, New Look, Starbucks, Card Factory, an Oriental Supermarket and Jetts Gym.