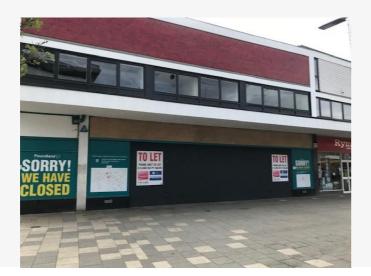

#### **LOCATION**

This double fronted unit is situated in a prime location within the busy pedestrianised shopping area of Farnborough known as Queensmead.

Occupiers nearby include Greggs, Boots Opticians, New Look, Starbucks, Card Factory, an Oriental Supermarket and Jetts Gym.

# **ACCOMMODATION**

The premises are arranged over Ground and First Floor, comprising the following approximate floor areas and dimensions:

| Internal Width           | 43 ft       | 13.2 m     |
|--------------------------|-------------|------------|
| Shop Depth               | 126ft       | 38.4 m     |
| Ground Floor (Sales)     | 5,800 sq ft | 538.8 sq m |
| Ground Floor (Ancillary) | 500 sq ft   | 46.4 sq m  |
| First Floor (Ancillary)  | 5,200 sq ft | 483.1 sq m |