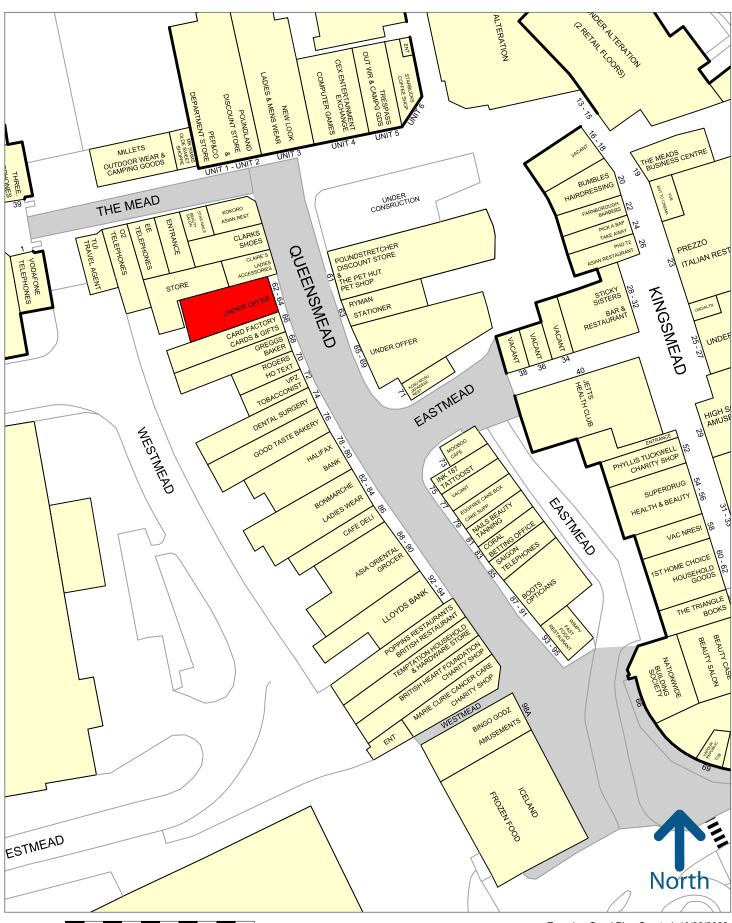

#### **LOCATION**

The unit sits in a prime location within the busy pedestrianised shopping area of Farnborough known as Queensmead, close to The Mead and sitting immediately adjacent to Claire's Accessories and Card Factory.

Other occupiers nearby include Sports Direct, New Look, Peacocks, Greggs, Boots Opticians, Starbucks, Lloyds Bank and Jetts Gym.