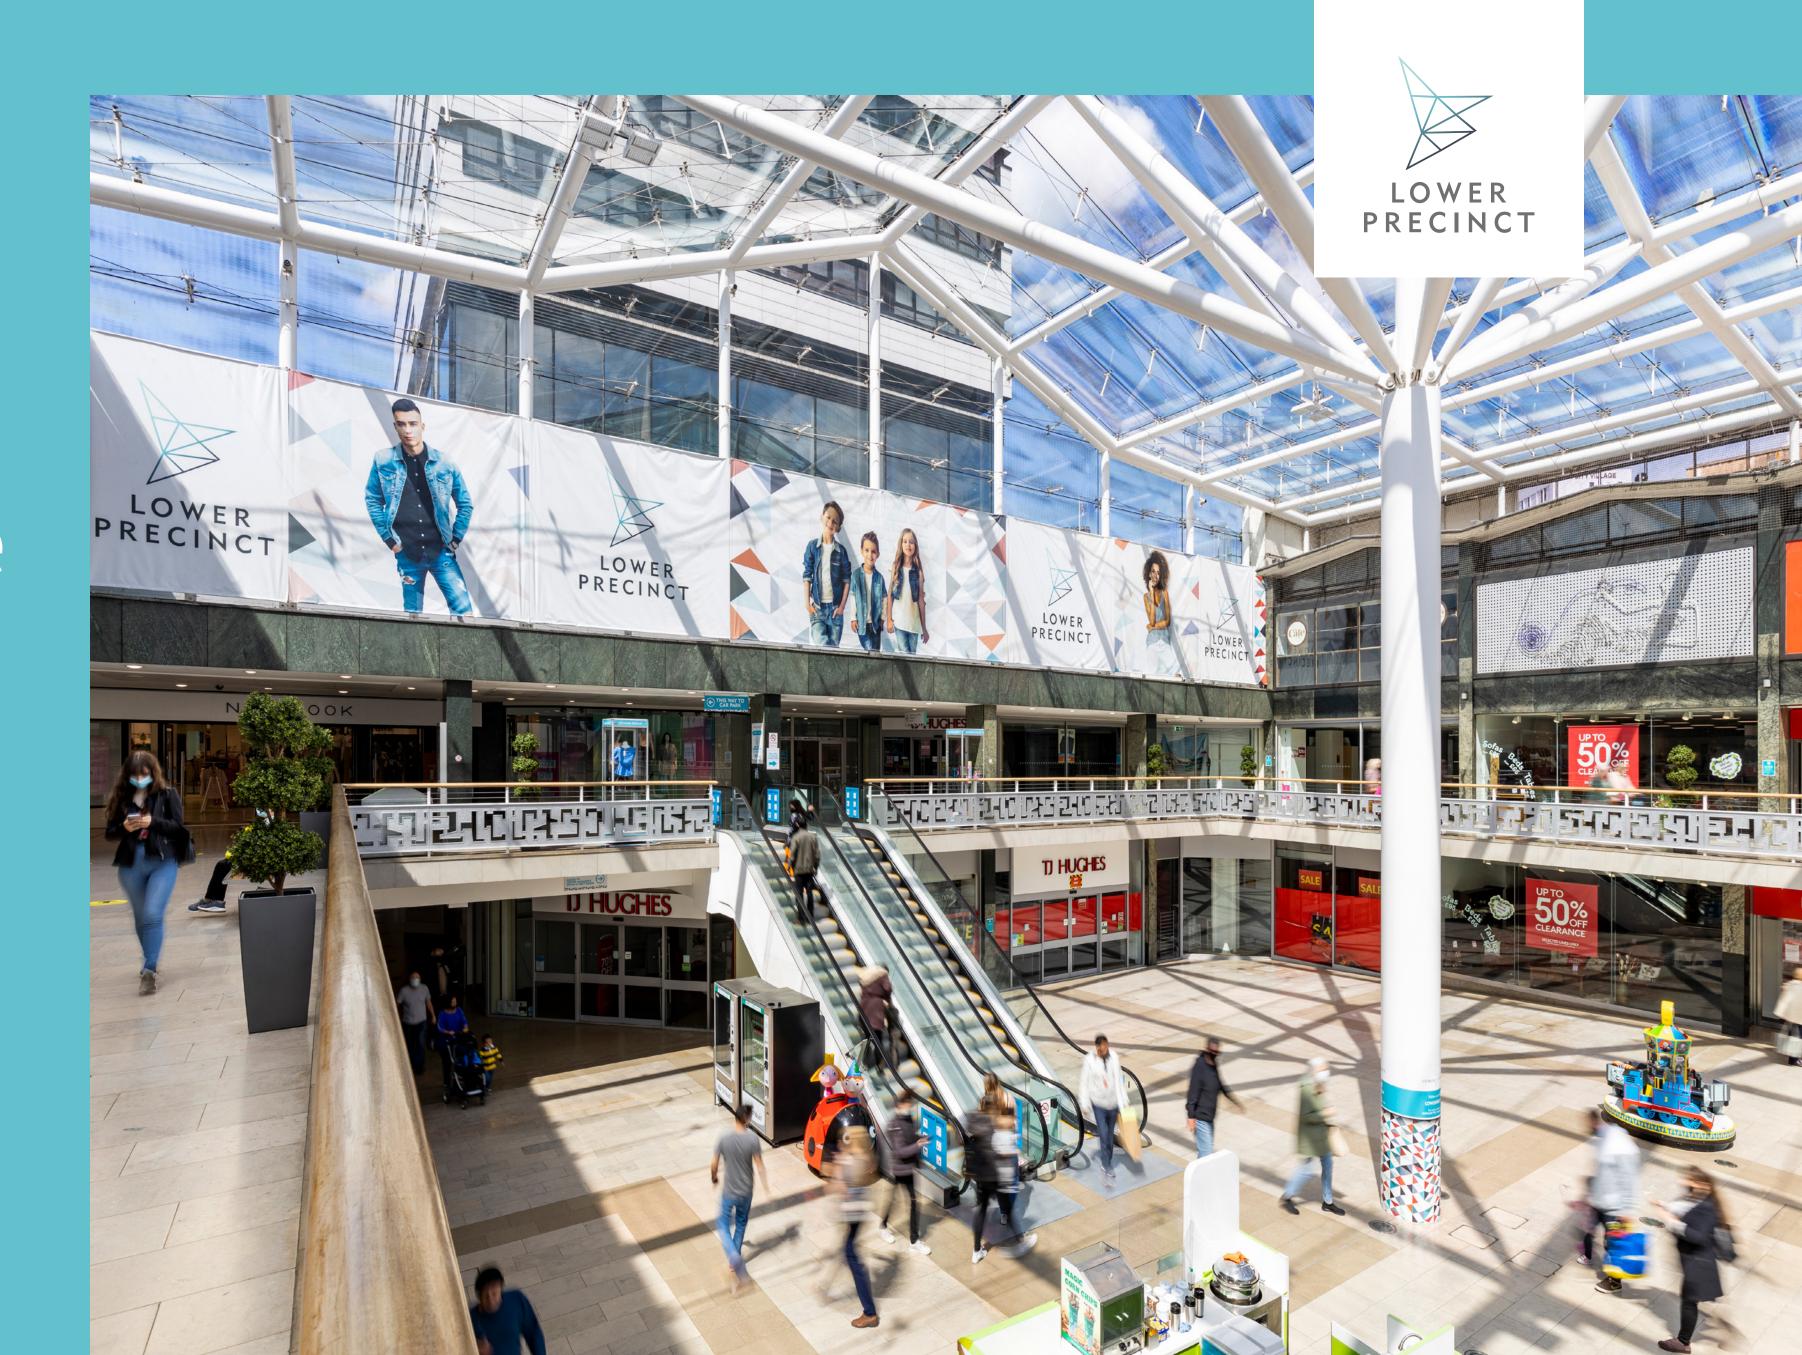

Lower Precinct, Coventry, CV1 1DX

# Large Store / Retail / Leisure Opportunities

From 1,550 sq. ft. to 43,712 sq. ft.

# Description

Lower Precinct itself is a significant and highly strategic part of Coventry City Centre with major tenants including Next, New Look, Pandora, H&M and a new River Island of 13,000 sq ft.

This large store opportunity is positioned adjacent to the 40,000 sq ft New Look and is available either as a whole or as a potential sub-division.