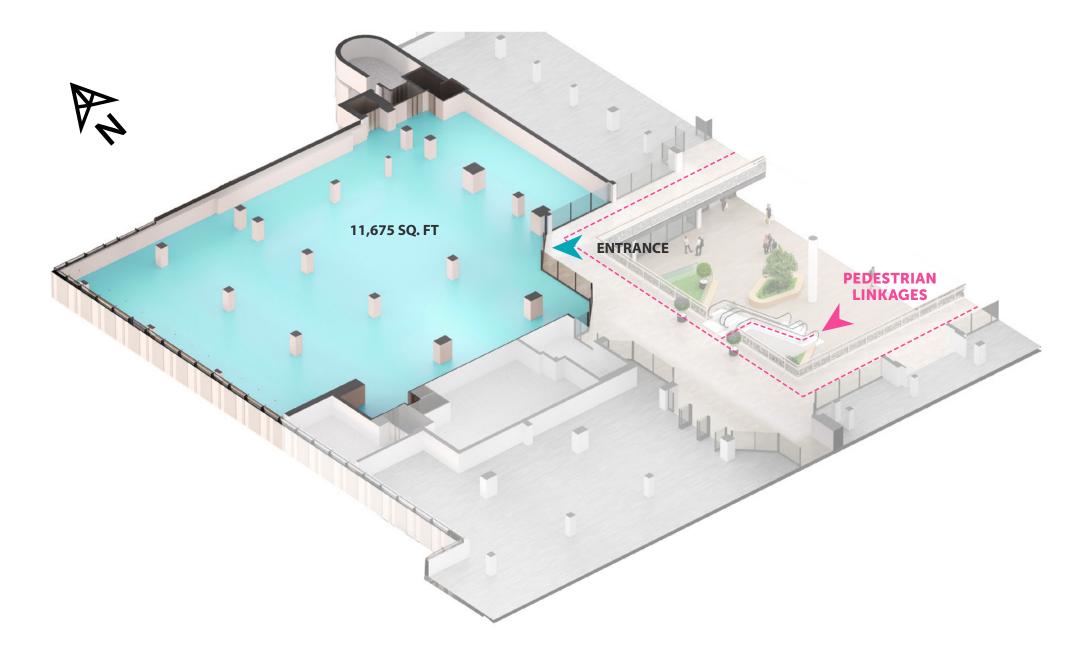

# Upper Mall Area

# Lower Mall Area

In its current format, the store provides the following approximately floor areas.

| FLOOR AREA                  | sq. m   | sq. ft |
|-----------------------------|---------|--------|
| Lower Mall Area             | 1,205.0 | 12,957 |
| Upper Mall Area             | 1,084.6 | 11,675 |
| First Floor Sales & Storage | 1,772.5 | 19,080 |
| Total Floor Area            | 4,062.1 | 43,712 |