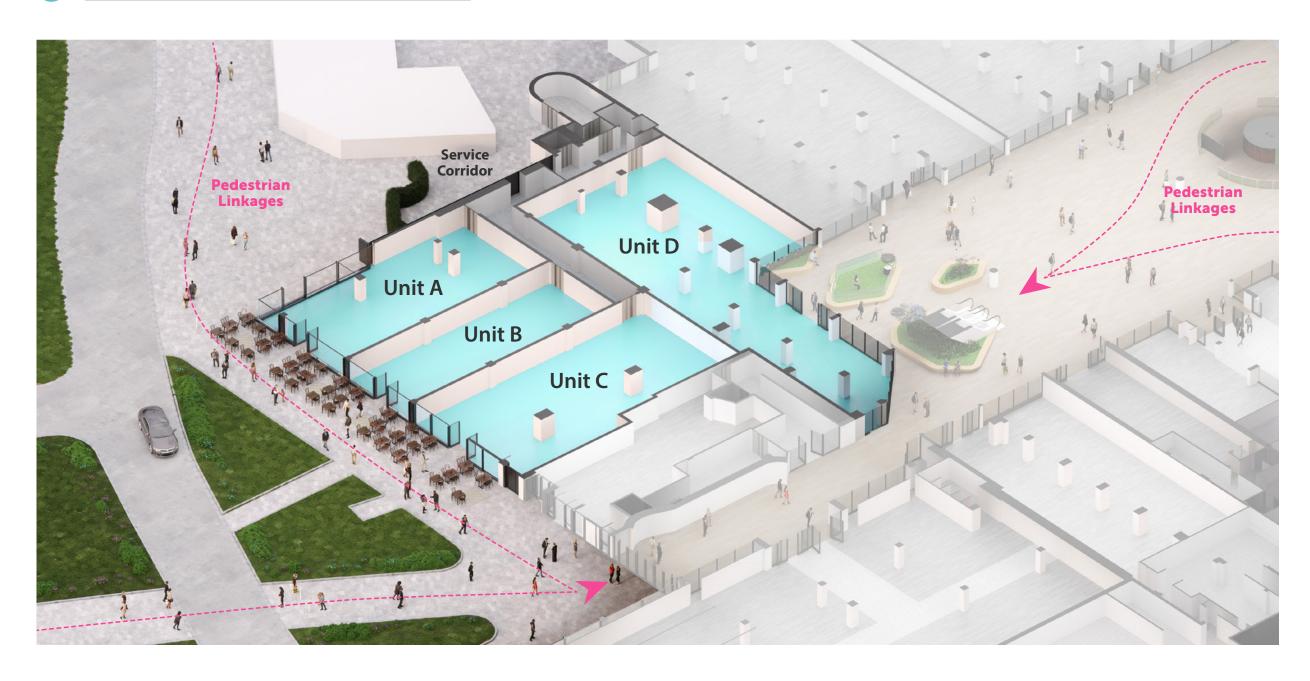

# Lower Mall Area Subdivisions

Alternatively, the store can be sub-divided on an individual floor basis, or separate units from 1,550 sq. ft (144.0 sq. m) upward.

| SUBDIVISIONS | sq. m | sq. ft |
|--------------|-------|--------|
| Unit A       | 199.7 | 2,150  |
| Unit B       | 144.0 | 1,550  |
| Unit C       | 232.5 | 2,500  |
| Unit D       | 418.0 | 4,500  |