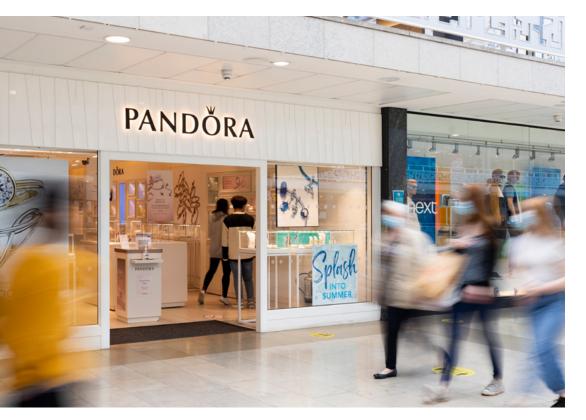

# Description

Lower Precinct itself is a significant and highly strategic part of Coventry City Centre with major tenants including Next, New Look, Pandora, H&M and a new River Island of 13,000 sq ft.

This large store opportunity is positioned adjacent to the 40,000 sq ft New Look and is available either as a whole or as a potential sub-division.

The shopping Centre has a multi storey car park offering in excess of **500 parking spaces**.

RIVER ISLAND

PANDÖRA

HEAVENLY DESSERTS

OBEON