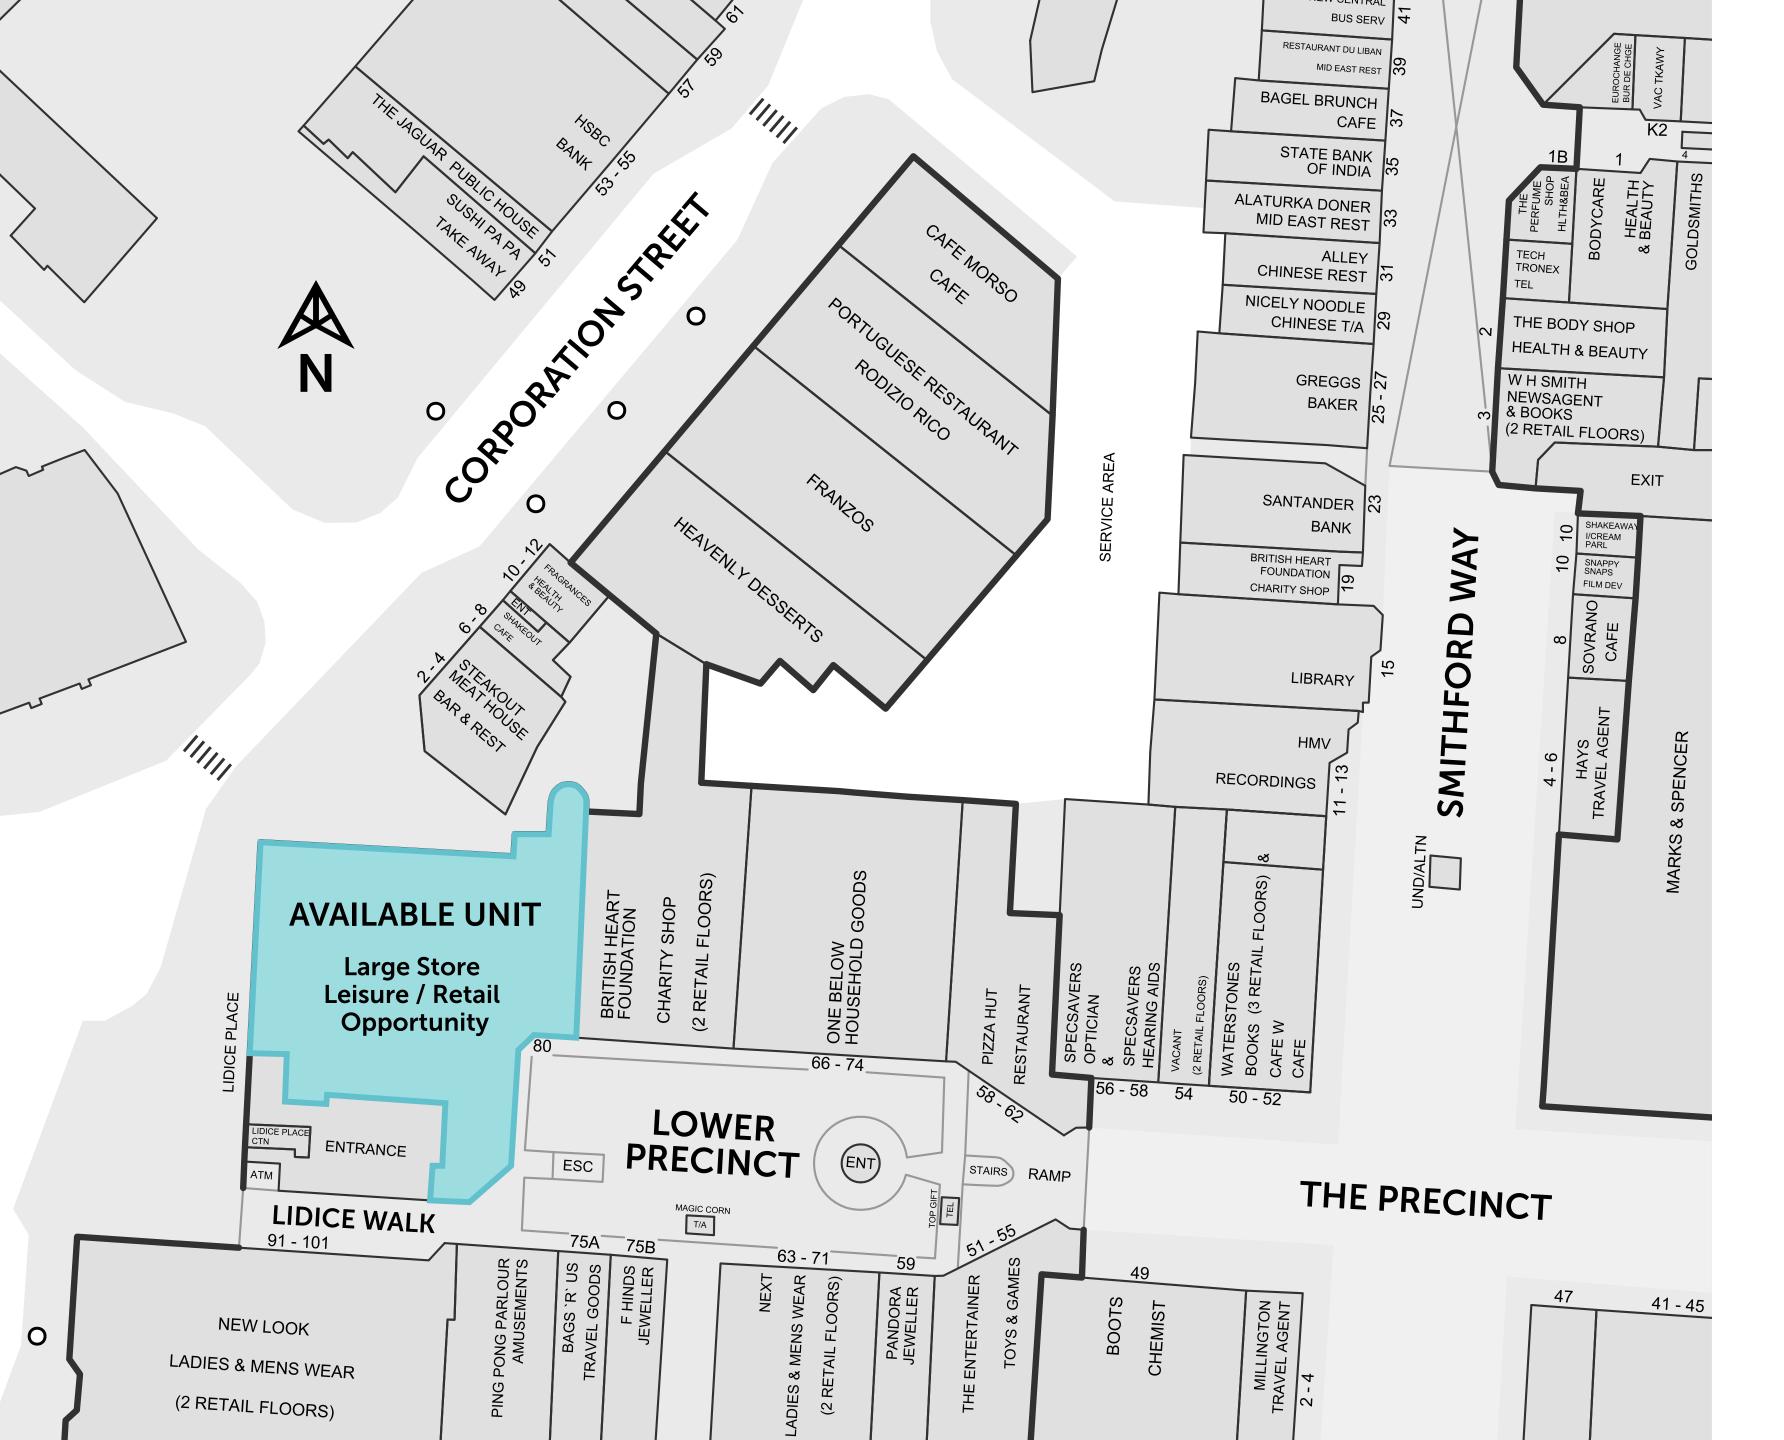

# Description

Lower Precinct itself is a significant and highly strategic part of Coventry City Centre with major tenants including Next, New Look, Pandora, H&M and a new River Island of 13,000 sq ft.

This large store opportunity is positioned adjacent to the 40,000 sq ft New Look and is available either as a whole or as a potential sub-division.

The unit's external frontage to Corporation Street provides an opportunity to join the focus of leisure venues in the vicinity including **The Belgrade Theatre** and **The Sky Dome**, which hosts operators such as **Odeon Cinema** and **Genting Casino**. Other nearby leisure operators in the thriving Corporation Street area includes **Rodizio Rico**, **Steak Out** and **Heavenly Desserts**.

The shopping Centre has a multi storey car park offering in excess of **500 parking spaces**.

RIVER ISLAND

PANDÖRA

HEAVENLY DESSERTS

OBEON