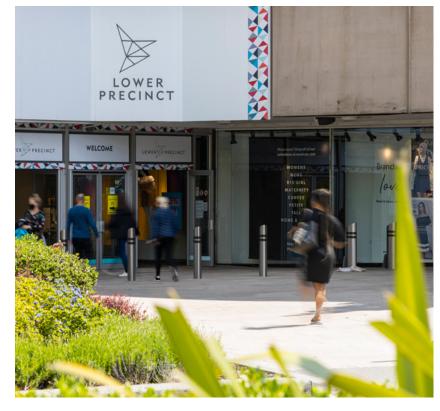

Lower Precinct, Coventry, CV1 1DX

# Description

Lower Precinct itself is a significant and highly strategic part of Coventry City Centre with major tenants including Next, New Look, Pandora, H&M and a new River Island of 13,000 sq ft.

This large store opportunity is positioned adjacent to the 40,000 sq ft New Look and is available either as a whole or as a potential sub-division.