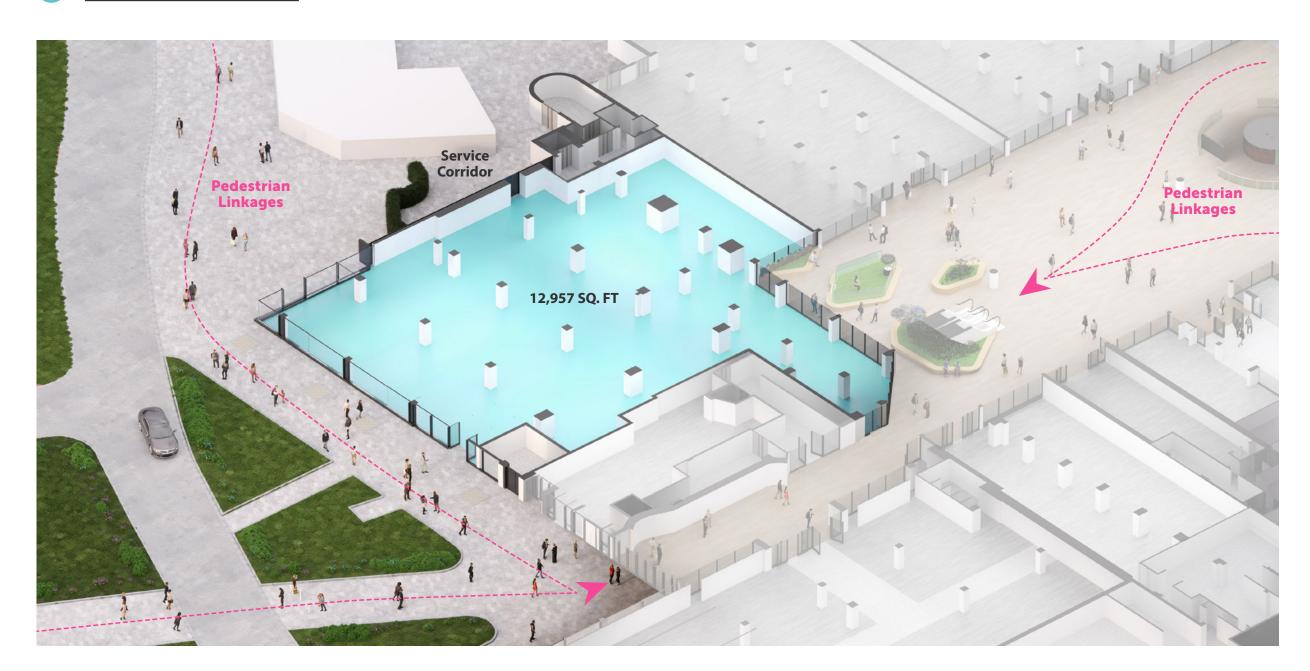

# Lower Mall Area

In its current format, the store provides the following approximately floor areas.

| FLOOR AREA                  | sq. m   | sq. ft |
|-----------------------------|---------|--------|
| Lower Mall Area             | 1,205.0 | 12,957 |
| Upper Mall Area             | 1,084.6 | 11,675 |
| First Floor Sales & Storage | 1,772.5 | 19,080 |
| Total Floor Area            | 4,062.1 | 43,712 |

# Lower Mall Area Subdivisions

Alternatively, the store can be sub-divided on an individual floor basis, or separate units from 1,550 sq. ft (144.0 sq. m) upward.

| SUBDIVISIONS | sq. m | sq. ft |
|--------------|-------|--------|
| Unit A       | 199.7 | 2,150  |
| Unit B       | 144.0 | 1,550  |
| Unit C       | 232.5 | 2,500  |
| Unit D       | 418.0 | 4,500  |