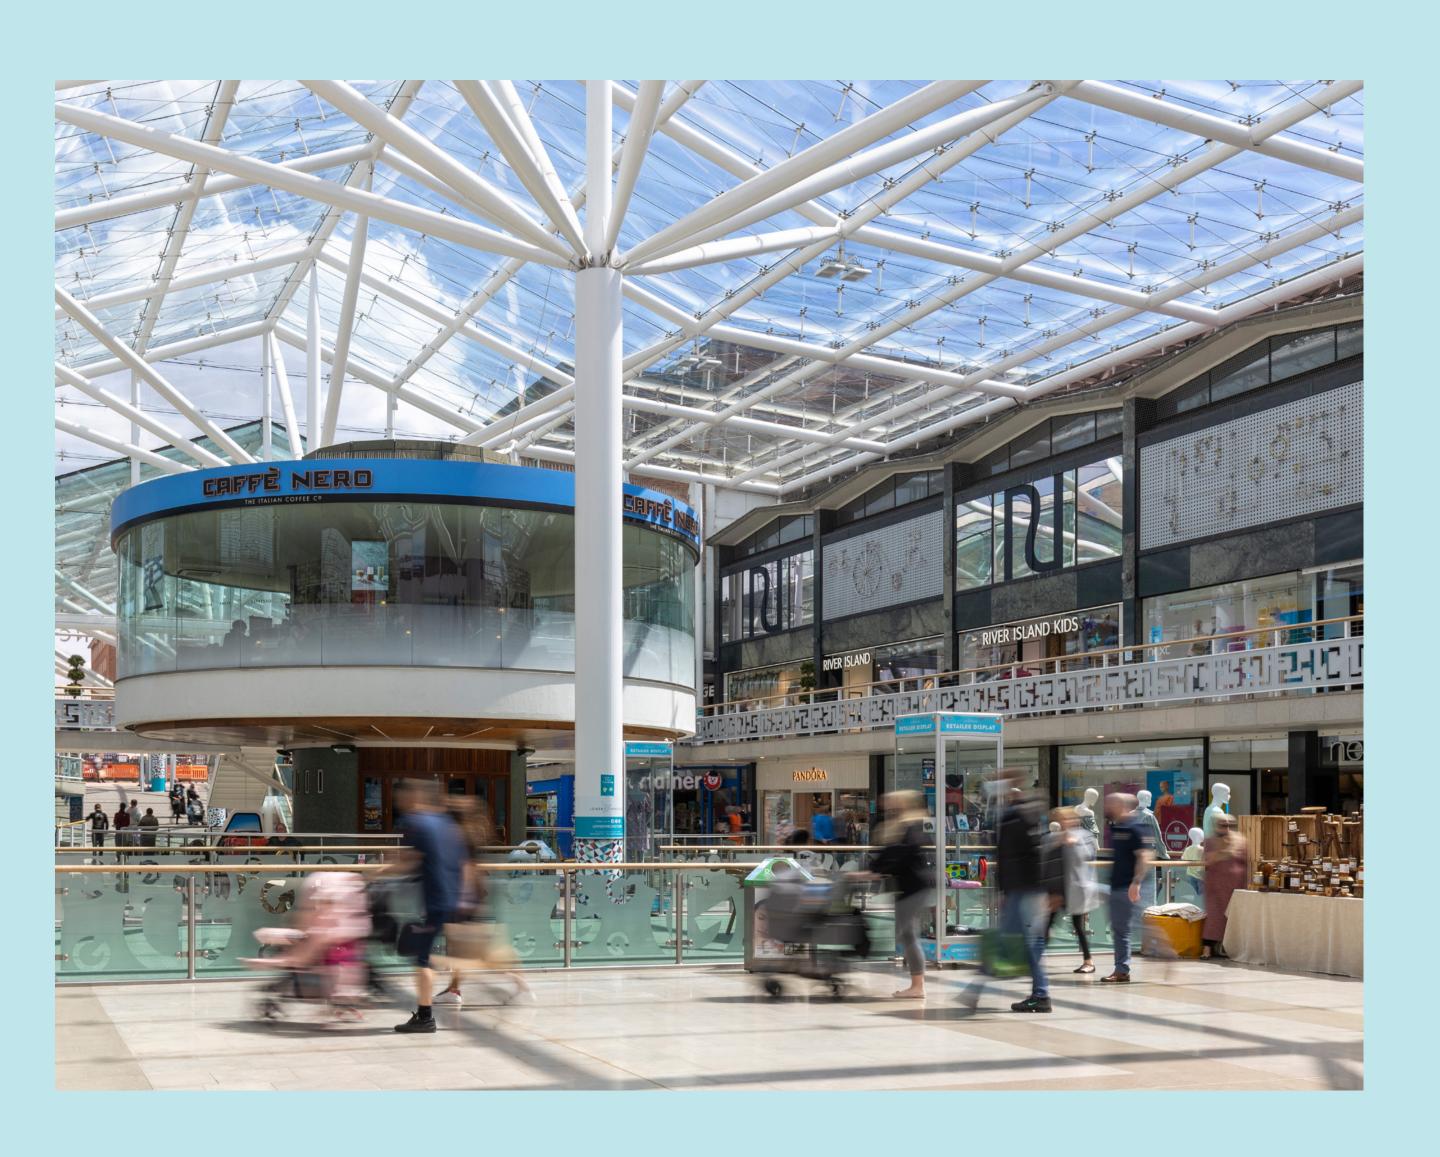

# Description

Lower Precinct itself is a significant and highly strategic part of Coventry City Centre with major tenants including Next, New Look, Pandora, H&M and a new River Island of 13,000 sq ft.

This large store opportunity is positioned adjacent to the 40,000 sq ft New Look and is available either as a whole or as a potential sub-division.

The unit's external frontage to Corporation Street provides an opportunity to join the focus of leisure venues in the vicinity including **The Belgrade Theatre** and **The Sky Dome**, which hosts operators such as **Odeon Cinema** and **Genting Casino**. Other nearby leisure operators in the thriving Corporation Street area includes **Rodizio Rico**, **Steak Out** and **Heavenly Desserts**.

The shopping Centre has a multi storey car park offering in excess of **500 parking spaces**.

RIVER ISLAND

PANDÖRA

HEAVENLY DESSERTS

OBEON