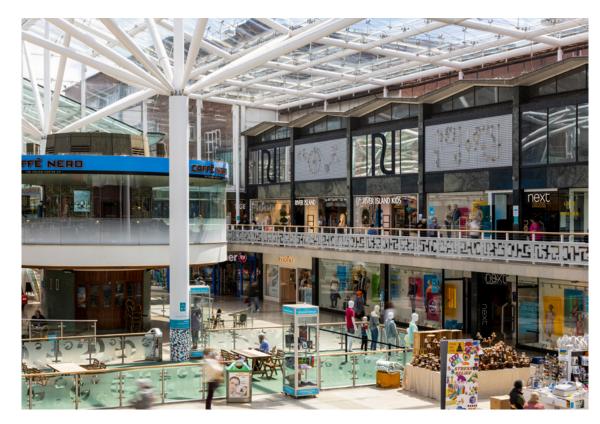

# Description

Lower Precinct itself is a significant and highly strategic part of Coventry City Centre with major tenants including Next, New Look, Pandora, H&M and a new River Island of 13,000 sq ft.

This large store opportunity is positioned adjacent to the 40,000 sq ft New Look and is available either as a whole or as a potential sub-division.

The unit's external frontage to Corporation Street provides an opportunity to join the focus of leisure venues in the vicinity including **The Belgrade Theatre** and **The Sky Dome**, which hosts operators such as **Odeon Cinema** and **Genting Casino**. Other nearby leisure operators in the thriving Corporation Street area includes **Rodizio Rico**, **Steak Out** and **Heavenly Desserts**.

The shopping Centre has a multi storey car park offering in excess of **500 parking spaces**.

RIVER ISLAND

PANDÖRA

HEAVENLY DESSERTS

OBEON