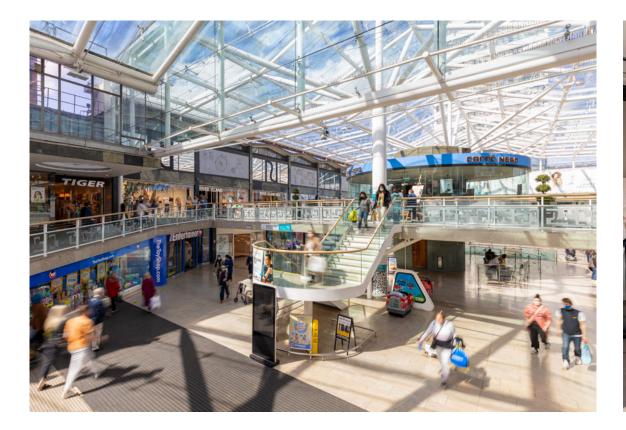

# Description

Lower Precinct itself is a significant and highly strategic part of Coventry City Centre with major tenants including Next, New Look, Pandora, H&M and a new River Island of 13,000 sq ft.

This large store opportunity is positioned adjacent to the 40,000 sq ft New Look and is available either as a whole or as a potential sub-division.