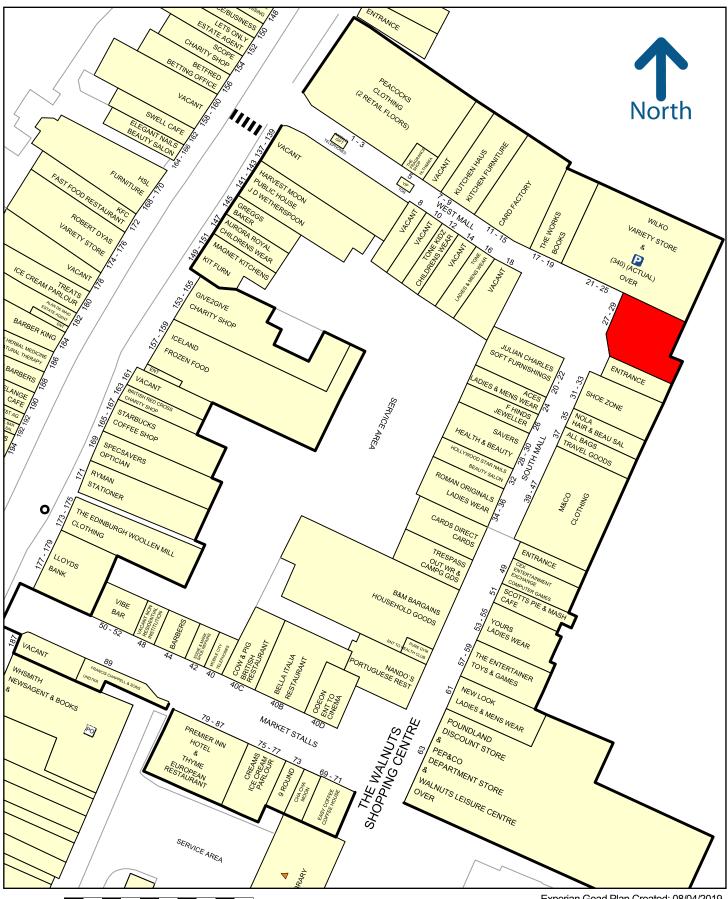

#### LOCATION

The Walnuts Shopping Centre is Orpington's principal shopping destination totaling in excess of 200,000 sq ft and boasting a 525 space newly refurbished multi-storey car park, being anchored by **Wilkos** and **Peacocks**.

The unit is located within the covered mall, immediately adjacent to **Wilkos** and in close proximity to **Kutchenhaus**, **The Works** and **Julian Charles**.

50 metres

Copyright and confidentiality Experian, 2019. © Crown copyright and database rights 2019. OS 100019885

Experian Goad Plan Created: 08/04/2019 Created By: AS Retail Property Services Limited

For more information on our products and services: w.experian.co.uk/goad | goad.sales@uk.experian.com | 0845 601 6011