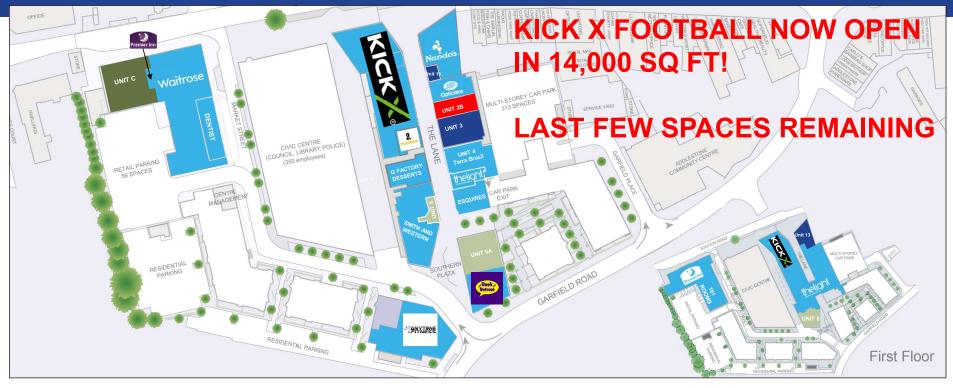

#### LOCATION

Located within the modern Addlestone One Development off Station Road, the unit sits close to Nandos, Boots Opticians, The Light Cinema, Anytime Fitness, MooBoo and the new 14,000 sq ft Kick X Football Arena. The development also boasts Waitrose, Premier Inn as well as the local council offices and library with 300 plus car parking spaces.

#### addlestoneone.co.uk

| Unit                | Sq ft                | Tenant             | Status                 |
|---------------------|----------------------|--------------------|------------------------|
| Unit A              |                      | Premier Inn        | OPEN                   |
| Unit D              | 9,017                | Waitrose           | OPEN                   |
| Unit B1             | 1,850                | Dentist            | OPEN 📃                 |
| Unit C              | 3,761                | Adventure Golf     | IN LEGALS              |
| Unit E              | 5,892                | Anytime Fitness    | OPEN                   |
| Cinema              |                      | The Light          | OPEN                   |
| Unit 1              | 3,466                | Nandos             | OPEN                   |
| Unit 2a             | 1,562                | Boots Optician     | OPEN                   |
| Unit 2b             | 1,542                | FITTED UNIT TO LET | AVAILABLE FEB 24       |
| Unit 3              | 2,349                |                    | AVAILABLE              |
| Unit 4              | 2,750                | Terra Brazil       | OPEN                   |
| Unit 5              | 1,775                | Esquires           | OPEN 📃                 |
| Unit 6A<br>Unit 6B  | c. 2,375<br>c. 1,500 | Geek Retreat       | IN DISCUSSIONS<br>OPEN |
| Unit 7              | 5,313                | Smith & Western    | OPEN                   |
| Unit 8 First Floor  | c. 3,392             | Confidential       | IN DISCUSSIONS         |
| Unit 9              | 1,685                | G Factory Desserts | OPENING SOON           |
| Unit 10/12/14       | C 14,000             | KICK X FOOTBALL    | OPEN                   |
| Unit 11             | 825                  | MooBoo             | OPEN                   |
| Unit 13 First Floor | c. 3,200             |                    | AVAILABLE              |