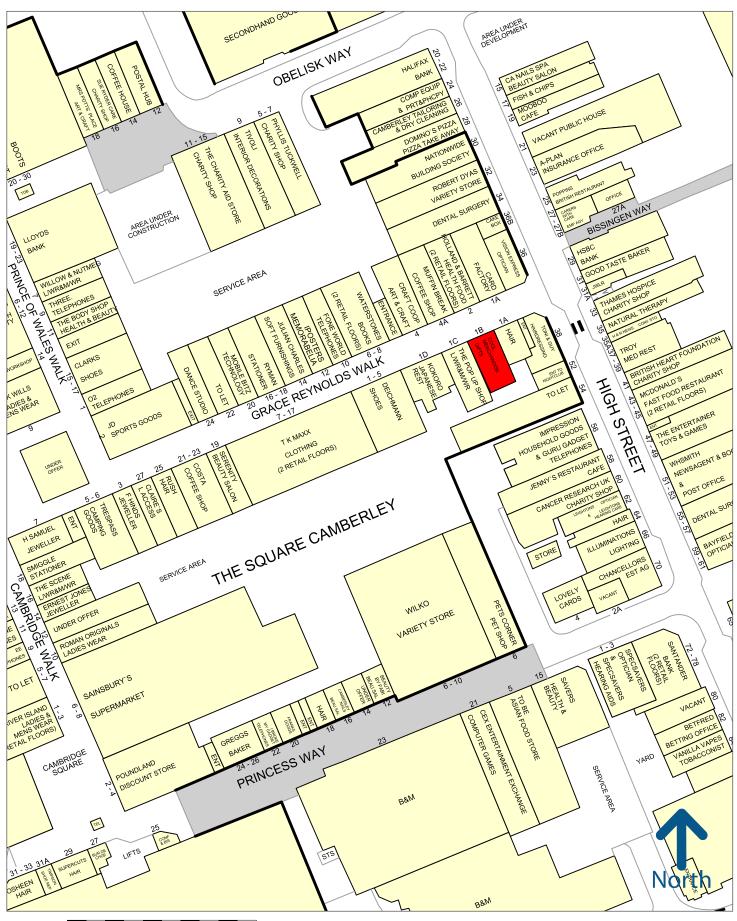

The subject unit sits on Grace Reynolds Walk by the High Street entrance to the scheme. Other occupiers close by are Toni & Guy, Kokoro, Muffin Break, Holland & Barret, Vision Express, Card Factory and Waterstones.

Map data

50 metres Copyright and confidentiality Experian, 2022. © Crown copyright and database rights 2022. OS 100019885 Experian Goad Plan Created: 25/07/2023 Created By: AS Retail Property Services Limited