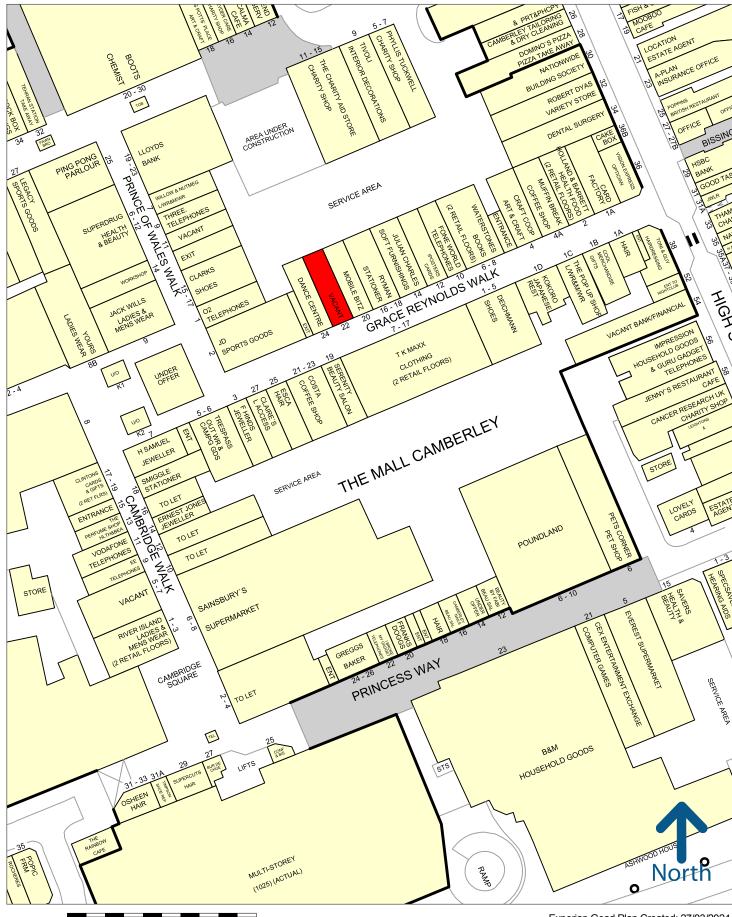

#### **DESCRIPTION & LOCATION**

The Square Shopping Centre comprises over 150 units and totals in excess of 540,000 sq ft, being the destination for retail in the successful and lively Surrey town of Camberley. Occupiers include Primark, TK Maxx, Boots, Sainsbury's and JD Sports alongside a host of other national and independent retail and catering brands.

The subject unit sits on Grace Reynolds Walk immediately opposite TK Maxx and in close proximity to Ryman, Deichmann, Kokoro, Claire's Accessorise and F Hinds.