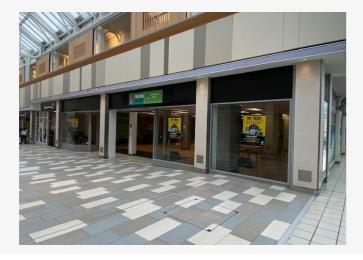

The subject unit sits on the corner of Obelisk Way and Prince of Wales Walk, immediately adjacent to Superdrug and opposite Lloyds Bank and Boots.

#### ACCOMMODATION

Arranged over Ground Floor with ancillary space at First Floor and comprising the following approximate floor areas and dimensions:

| Internal Width (max)  | 44ft 10ins  | 13.66 m    |
|-----------------------|-------------|------------|
| Shop Depth            | 63 ft 6ins  | 19.35 m    |
| Ground Floor Sales    | 2,514 sq ft | 233.5 sq m |
| First Floor Ancillary | 1,292 sq ft | 120.0 sq m |