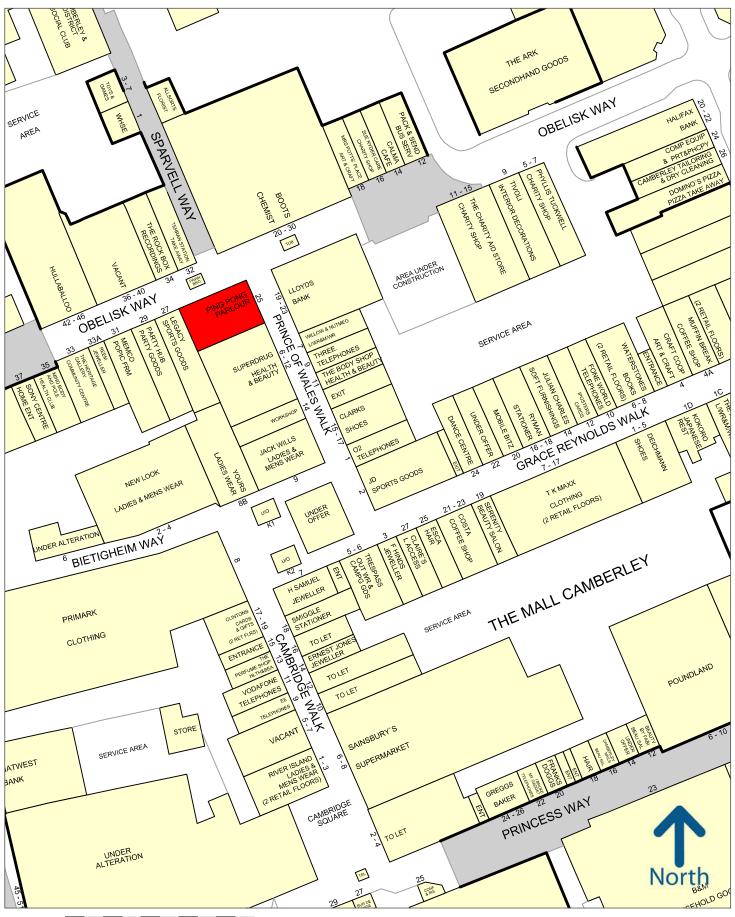

The subject unit sits on the corner of Obelisk Way and Prince of Wales Walk, immediately adjacent to Superdrug and opposite Lloyds Bank and Boots.

Experian Goad Plan Created: 12/02/2024 Created By: AS Retail Property Services Limited

For more information on our products and services: www.experian.co.uk/business-products/goad | salesG@uk.experian.com

50 metres Copyright and confidentiality Experian, 2023. © Crown copyright and database rights 2023. OS 100019885

Map data