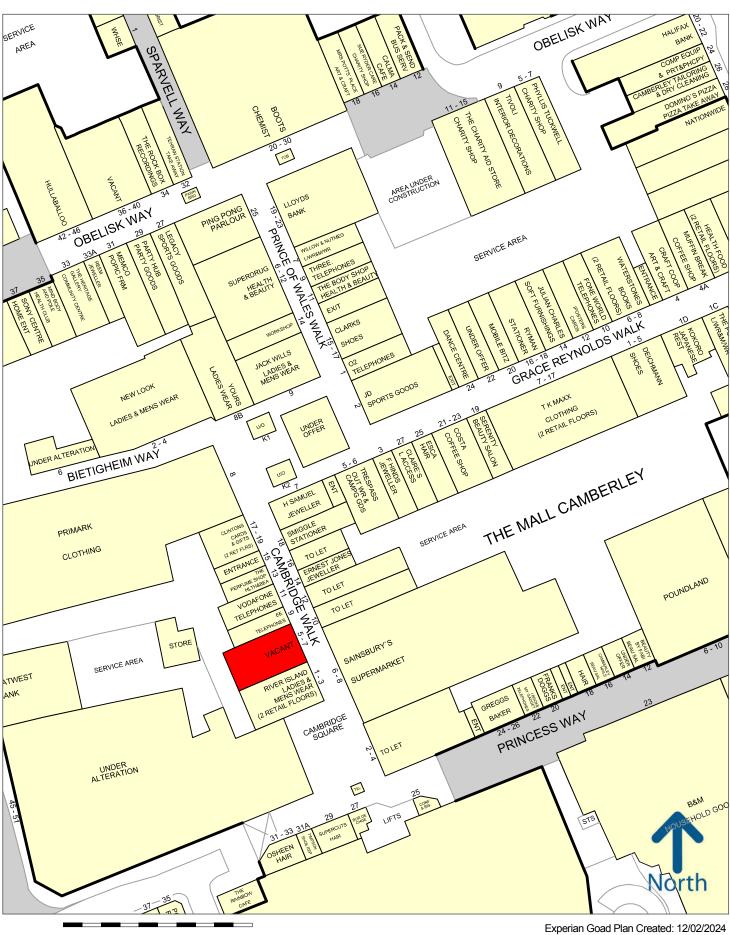

The subject unit sits on Cambridge Walk immediately adjacent to River Island and EE and in close proximity to Roman, Sainsbury's, Ernest Jones, Poundland and Smiggle.