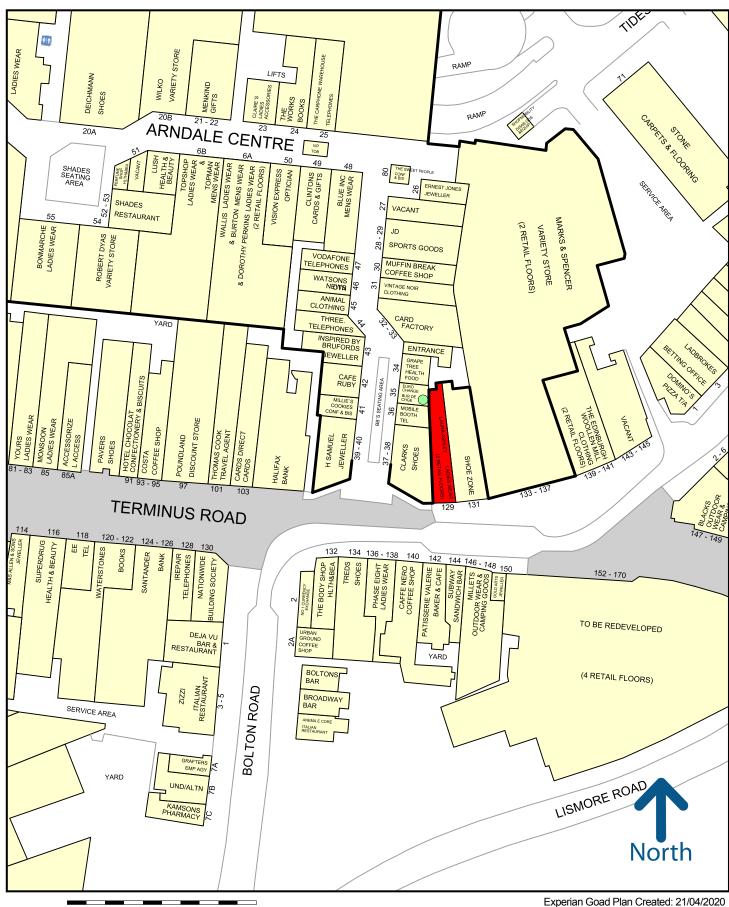

#### **LOCATION**

The property sits in a highly prominent and busy location close to the entrance to The Beacon, the main covered shopping centre in Eastbourne and Marks & Spencer, adjacent to Clarks and Shoe Zone. Other occupiers in the immediate vicinity include Primark, Caffe Nero, H Samuel and Body Shop.