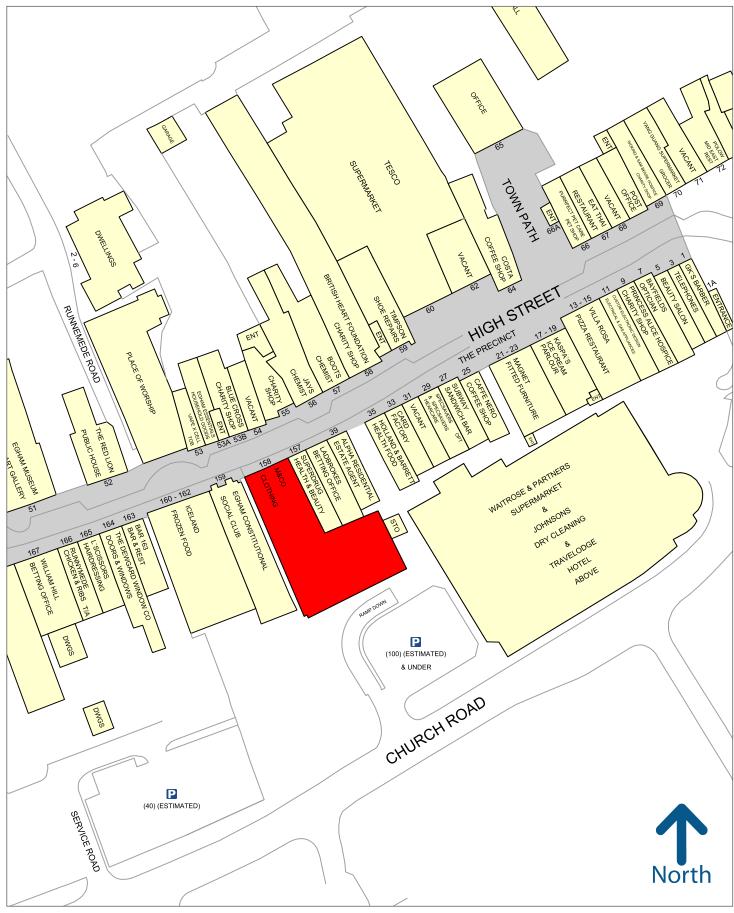

The subject unit is L shaped with dual entrances - one onto the high street and one fronting Waitrose. The high street location is prime pitch and the unit sits immediately adjacent to **Superdrug** and in close proximity to **Iceland**, **Boots**, **British Heart Foundation** and **Specsavers** amongst others.

Experian Goad Plan Created: 06/03/2023 Created By: AS Retail Property Services Limited