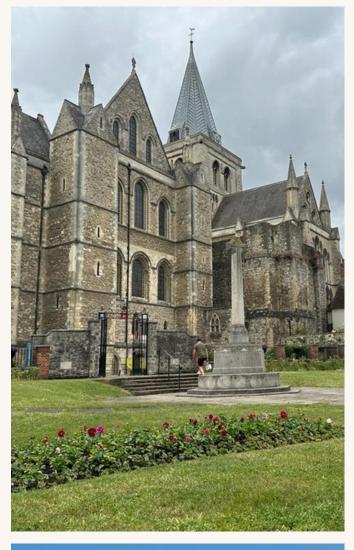

## FULLY FITTED RESTAURANT AVAILABLE

The restaurant unit has been recently fitted out to a high standard and is situated in the heart of Rochester city centre along the historic high street.

Positioned overlooking the castle and in close proximity of the cathedral, the unit benefits from a unique advantage over its competitors in the town.