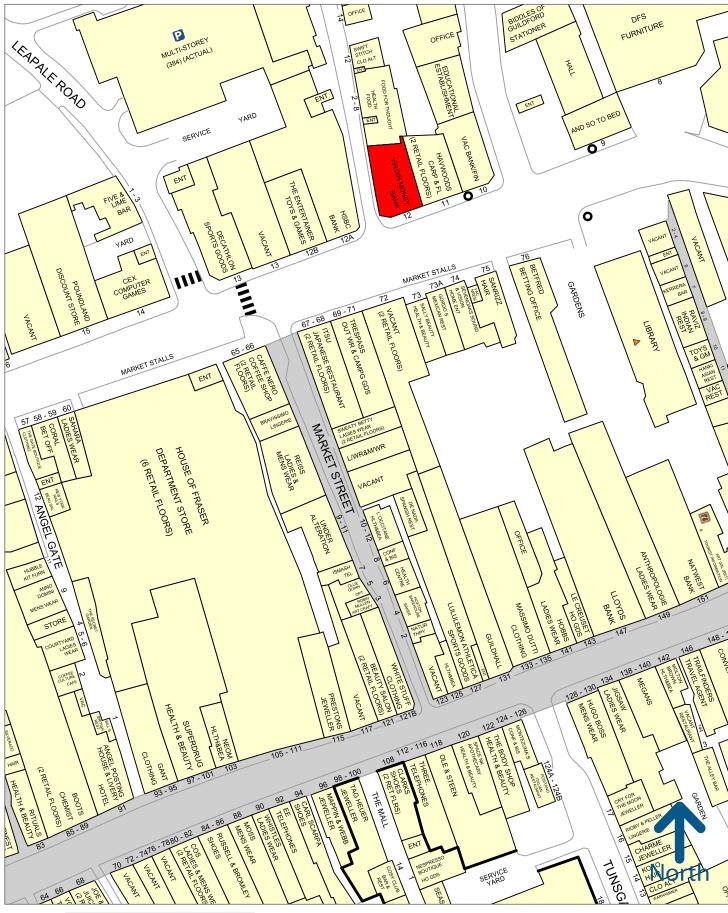

#### **LOCATION**

The property comprises a prominent corner location on North Street and Hayden Place, adjacent to Havwoods Flooring Showroom, close to And So to Bed, Neptune, Black Sheep Coffee and a host of other quality national and regional occupiers.

<sup>\*</sup>Consideration would be given to leasing the ground floor in isolation.

Experian Goad Plan Created: 11/09/2023 Created By: AS Retail Property Services Limited