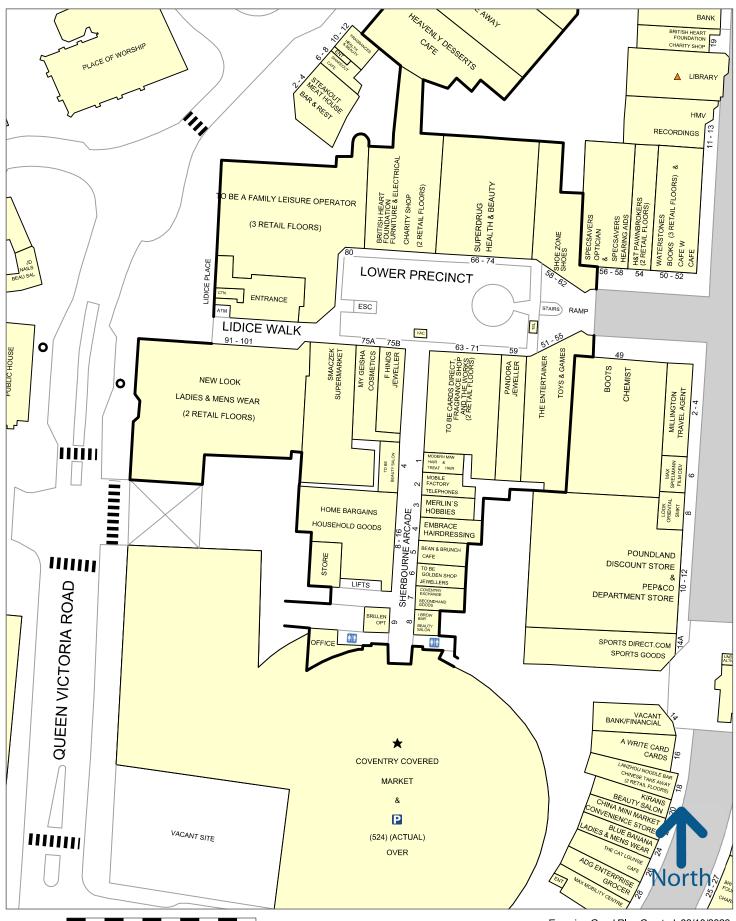

The premises sit in a prominent location within Sherbourne Arcade which acts as the link between Lower Precinct Shopping Centre and Coventry Market. Nearby retailers include Superdrug, Home Bargains and F Hinds.