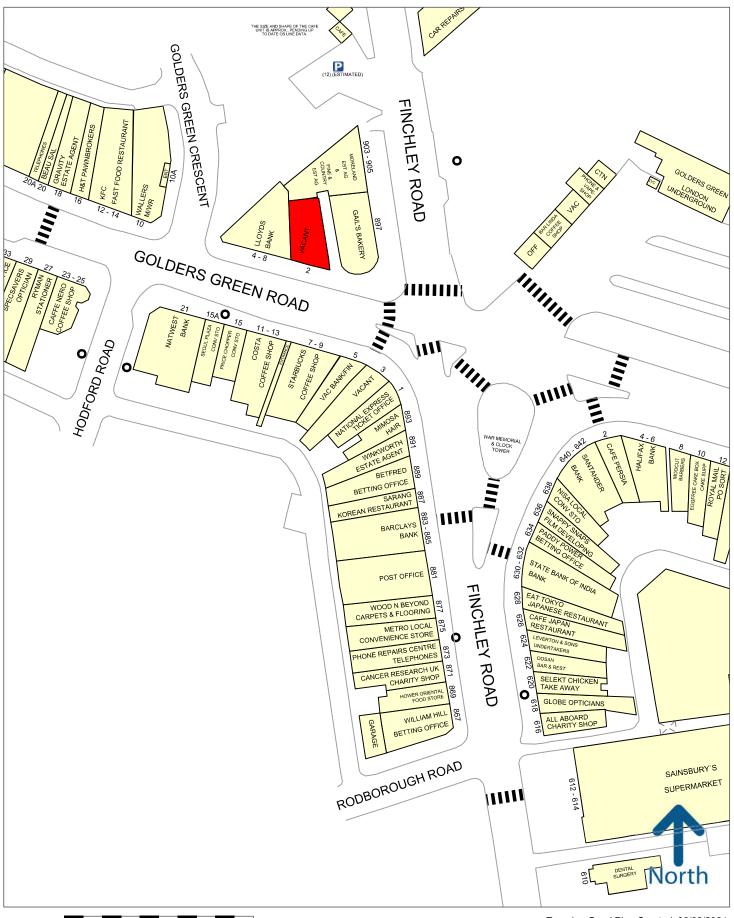

## **DESCRIPTION & LOCATION**

The property sits in close proximity to Golders Green Underground station (Northern Line) and the Finchley Road Bus Station, immediately adjacent to Gails and other occupiers close by include Nationwide, Costa, Starbucks, Caffé Nero and NatWest Bank.

Experian Goad Plan Created: 06/02/2024 Created By: AS Retail Property Services Limited

For more information on our products and services: www.experian.co.uk/business-products/goad | salesG@uk.experian.com

50 metres Copyright and confidentiality Experian, 2023. © Crown copyright and database rights 2023. OS 100019885