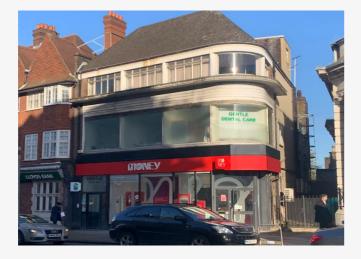

## **DESCRIPTION & LOCATION**

The property sits in close proximity to Golders Green Underground station (Northern Line) and the Finchley Road Bus Station, immediately adjacent to Gails and other occupiers close by include Nationwide, Costa, Starbucks, Caffé Nero and NatWest Bank.

# 2 GOLDERS GREEN ROAD LONDON