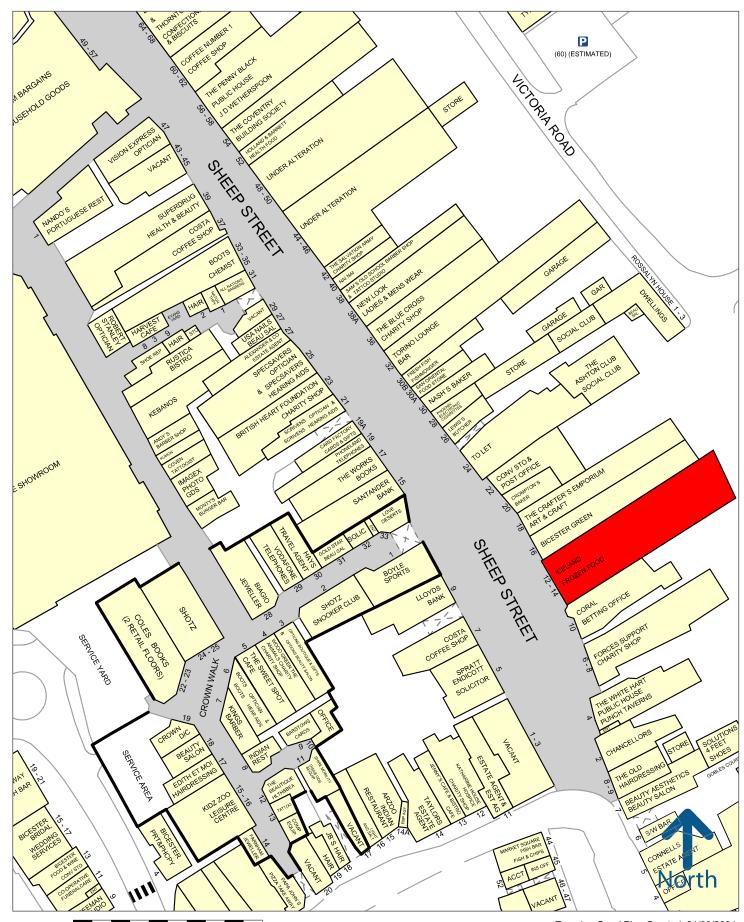

#### LOCATION

Bicester is a historical market town in Oxfordshire sitting just off the M40 between Milton Keynes and Oxford.

The subject unit sits on Sheep Street, a pedestrianised zone in the town centre amongst a host of quality national and regional occupiers including **The Works**, **Holland & Barrett**, **New Look**, **Superdrug**, **Costa Coffee**, **Boots** and **Card Factory**.